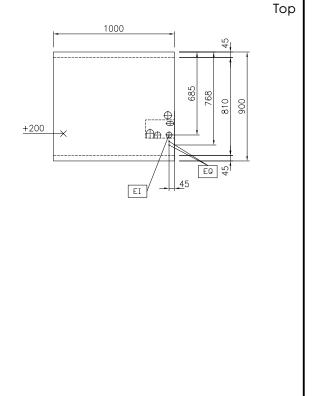

## Modular Cooking Range Line thermaline 90 - 4 Zone Induction Top on Warming Cabinet, 1 Side H=700

EI = Electrical inlet (power)
EQ = Equipotential screw

**Electric** 

Supply voltage: 400 V/3N ph/50/60 Hz

Total Watts: 22 kW

**Key Information:** 

External dimensions, Width: 1000 mm
External dimensions, Depth: 900 mm
External dimensions, Height: 700 mm
Net weight: 132 kg

On Oven;One-Side Configuration: Operated

Configuration:OperatedFront Plates Power:5 - 5 kWBack Plates Power:5 - 5 kW

Front Plates dimensions: 320x330 320x330 Back Plates dimensions: 320x330 320x330

**Induction Top Dimensions** 

(width): 1000 mm

Induction Top Dimensions

(depth): 900 mm

Sustainability

Current consumption: 35.6 Amps