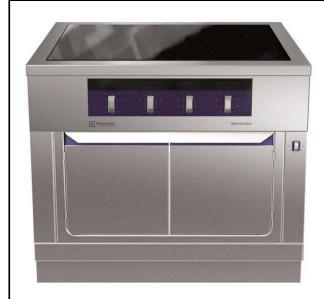

589671 (MCIQEAJ4AO)

Induction Top, 4 zones, oneside operated on Warming Cabinet

#### Item No.

Unit constructed according to DIN 18860\_2 with 20 mm drop nose top. Internal frame for heavy duty sturdiness in stainless steel. 2 mm top in 1.4301 (AISI 304). Flat surface construction, easily cleanable. THERMODUL connection system enables seamless worktop when units are connected and avoids soil penetrating. Smooth glass ceramic surface without any "dead" spots allows for quick and easy cleaning. Features 9 power levels with fast deployment to full heating power and very low heat dissipation to the kitchen. Overheat protection switches off the supply in case of overheating. Metal knobs with embedded hygienic silicon "soft" grip enable easier handling and cleaning. 1000 mm wide warming cabinet with 2 doors, constructed according to DIN 18860\_2 with 70 mm recessed plinth.Temperature in the cabinet can be set through thermostat, up to a maximum of 110 °C. Cabinet storage space accepts GN 1/1 containers. IPX5 water resistant certification.

#### **Main Features**

- Fast deployment with full heating power immediately.
- Low heat dissipation to the kitchen.
- Overheat protection: a temperature senso switches off the supply in case of overheating.
- Pans can easily be moved from one area to another without lifting.
- The smooth glass-ceramic surface can be quickly and easily cleaned, thus providing maximum hygiene.
- All major components may be easily accessed from the front.
- THERMODUL connection system creates a seamless work top when units are connected to each other thus avoiding soil penetrating vital components and facilitating the removal of units in case of replacement or service.
- Metal knobs with embedded hygienic "soft-touch" grip for easier handling and cleaning. The special design of the controls prevents infiltration of liquids or soil into vital components.
- 9 power levels.
- Large visible digital display manufactured in tempered glass to resist heat and chemicals, showing temperatures or power settings. The display also shows on/off status of the appliance and on/off status of the heating elements.
- Unit constructed according to DIN 18860\_2 with 70 mm recessed plinth.
- Temperature in the cupboard can be set through a thermostat to suit different requirements. The maximum temperature is 110°C.