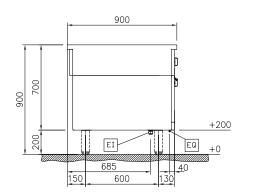

## Modular Cooking Range Line thermaline 90 - 4 Zone Induction Top on Warming Cabinet, 1 Side H=700

EI = Electrical inlet (power)
EQ = Equipotential screw

**Electric** 

Supply voltage: 400 V/3N ph/50/60 Hz

Total Watts: 22 kW

**Key Information:** 

External dimensions, Width: 1000 mm
External dimensions, Depth: 900 mm
External dimensions, Height: 700 mm
Net weight: 132 kg

On Oven;One-Side Configuration: Operated