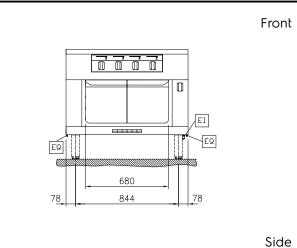

## Modular Cooking Range Line thermaline 90 - 4 Zone Induction Top on Warming Cabinet, 1 Side H=700

EI = Electrical inlet (power)
EQ = Equipotential screw

**Electric** 

Supply voltage: 400 V/3N ph/50/60 Hz

Total Watts: 22 kW

**Key Information:** 

External dimensions, Width: 1000 mm
External dimensions, Depth: 900 mm
External dimensions, Height: 700 mm
Net weight: 132 kg

On Oven;One-Side Configuration: Operated